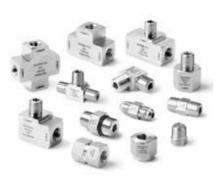

# **Ball Valves © BF and BFH Series**

**OBG** Series

**OBH** Series

**OBO** Series

**OBP** Series

**OBR** Series

**OBV** Series

**Needle Valves** 

**ONB** and NBH Series

**OND** and NDH Series

**ONF** and NFH Series

**ONG and NGH Series** 

**ONT Series** 

**ONR** and NRG Series

**ONY** and NYH Series

**ONU** and NUH Series

### **Check Valves**

**○CV** Series

**©CH Series** 

CA Series

**○CW** Series

**©CL Series** 