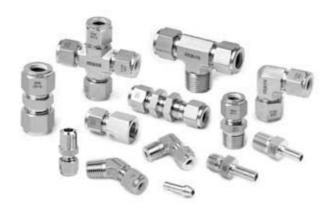

# **6 Series Tube Fittings**

**6 Series Weld Fittings** 

**VL Series Vacuum Tube Fittings** 

# **37° Flared Tube Fittings**

# **VA Series Vacuum Adapter Fittings**

**6 Series Pipe Fittings** 

**Fusible, Grease and Bleed Fittings** 