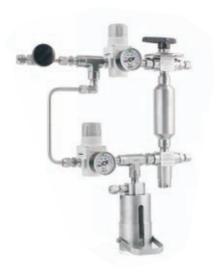

# **Bottle Configuration Sampling Systems**

**○BLA2 - System Purge Type** 

**© BLD2 - Continuous Needle Purge Type** 

**○BLE3 - Back Purge Type with Venturi Unit** 

# **Cylinder Configuration Sampling Systems**

**○ CSF4 - Outlet to Flare Type with Expansion Chamber** 

**©CGG1 - System Purge Type** 

**Seamless Straight-length Tubing** 

Instrumentation Tubing

**High-purity Tubing** 