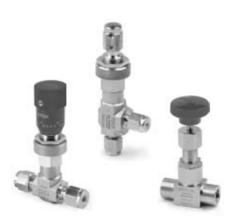

# **Ball Valves © BF and BFH Series**

**OBG** Series

**OBH** Series

**OBO** Series

**OBP** Series

**OBR** Series

**OBV** Series

**Needle Valves** 

**ONB** and NBH Series

**OND** and NDH Series

**ONF** and NFH Series

**ONG and NGH Series** 

**ONT Series** 

**ONR** and NRG Series

**ONY** and NYH Series

**ONU** and NUH Series