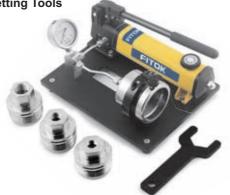

Tube Cutters

○FTC Series

Manual Presetting Tools

**MPT Series** 

Hydraulic Presetting Tools

OHPT Series

Tube Deburring Tools

OTDT Series

### **Tools**

**©** Coning Tools

**© Threading Tools** 

**○ Reseating Tools** 

**Manual Presetting Tools** 

**OHydraulic Presetting Tools** 