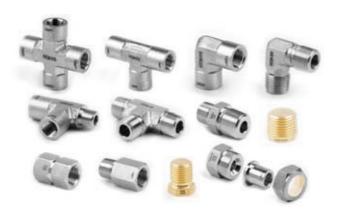

# **6 Series Tube Fittings**

**6 Series Weld Fittings** 

**VL Series Vacuum Tube Fittings** 

# **37° Flared Tube Fittings**

# **VA Series Vacuum Adapter Fittings**

**6 Series Pipe Fittings** 

**Fusible, Grease and Bleed Fittings** 