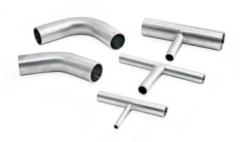

### **Weld Fittings**

**OM Series Micro Weld Fittings** 

**OL Series Tube Butt Weld Fittings** 

OA Series Automatic Tube Butt Weld Fittings

**OT Series Tubular Fittings** 

**Cylinder Connections** 

**○CGA DISS, CGA and DIN Series** 

**Face Seal Fittings** 

**© FR Series Metal Gasket Face Seal Fittings** 

**○ FO Series O-ring Face Seal Fittings** 

**○ TFO Series L-ring Face Seal Fittings** 