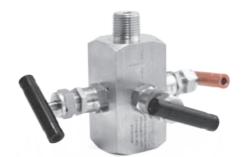

### **Gauge Valves and Instrumentation Manifolds**

Gauge Valves

© GV, GVH and GR Series

2-valve Manifolds © 2D, 2R, 2DH and 2RH Series

3-valve Manifolds © 3D, 3R, 3DH and 3RH Series

**Block and Bleed Valves** 

### **Bleed Valves and Block & Bleed Valves**

15,000 - 30,000 psig

- **○15BV, 20BV and 30BV Series**
- ©15BN, 20BN, 20DBN and 15DBB Series