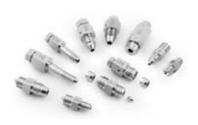

### **Weld Fittings**

**OM Series Micro Weld Fittings** 

**OL Series Tube Butt Weld Fittings** 

OA Series Automatic Tube Butt Weld Fittings

**OT Series Tubular Fittings** 

**Cylinder Connections** 

**○CGA DISS, CGA and DIN Series** 

**Face Seal Fittings** 

**© FR Series Metal Gasket Face Seal Fittings** 

**○ FO Series O-ring Face Seal Fittings** 

**○ TFO Series L-ring Face Seal Fittings** 