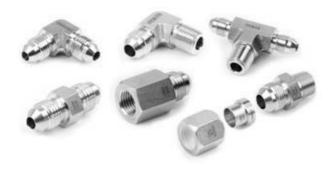

# **37° Flared Tube Fittings**

# **VA Series Vacuum Adapter Fittings**

**6 Series Pipe Fittings** 

**Fusible, Grease and Bleed Fittings** 