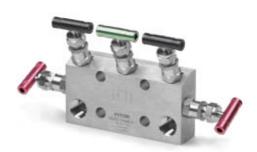

### **Gauge Valves and Instrumentation Manifolds**

Gauge Valves

© GV, GVH and GR Series

2-valve Manifolds © 2D, 2R, 2DH and 2RH Series

3-valve Manifolds © 3D, 3R, 3DH and 3RH Series

**Block and Bleed Valves** 

**○BB, DB, SB and DBB Series** 

5-valve Manifolds © 5D, 5R, 5DH and 5RH Series