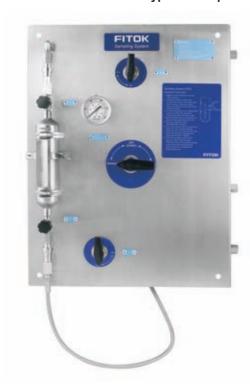

### **Pressure Control Panels**

**○ FSR-1 and FSR-2 Series** 

### **Point-of-use Panels**