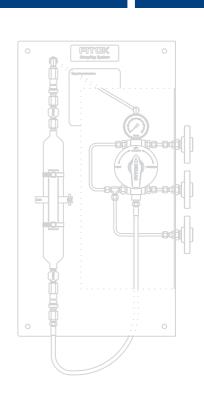

### **Pressure Control Panels**

**○ FSR-1 and FSR-2 Series** 

### **Point-of-use Panels**