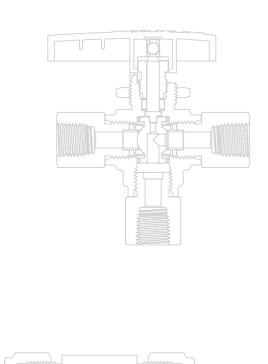

### **Gauge Valves and Instrumentation Manifolds**

Gauge Valves

© GV, GVH and GR Series

2-valve Manifolds © 2D, 2R, 2DH and 2RH Series

3-valve Manifolds © 3D, 3R, 3DH and 3RH Series

**Block and Bleed Valves** 

**○BB, DB, SB and DBB Series** 

5-valve Manifolds © 5D, 5R, 5DH and 5RH Series