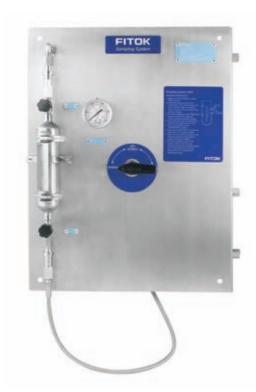

### **Pressure Control Panels**

**○ FSR-1 and FSR-2 Series** 

### **Point-of-use Panels**