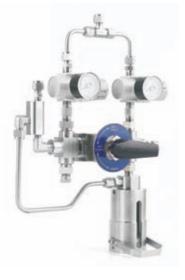

# **Bottle Configuration Sampling Systems**

**○BLA2 - System Purge Type** 

**© BLD2 - Continuous Needle Purge Type** 

**○BLE3 - Back Purge Type with Venturi Unit** 

# **Cylinder Configuration Sampling Systems**

**○ CSF4 - Outlet to Flare Type with Expansion Chamber** 

**©CGG1 - System Purge Type** 

**Seamless Straight-length Tubing** 

Instrumentation Tubing

**High-purity Tubing** 