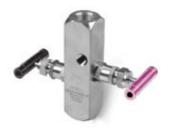

### **Gauge Valves and Instrumentation Manifolds**

Gauge Valves

© GV, GVH and GR Series

2-valve Manifolds © 2D, 2R, 2DH and 2RH Series

3-valve Manifolds © 3D, 3R, 3DH and 3RH Series

**Block and Bleed Valves** 