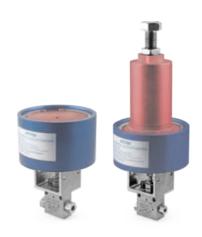

### **Gauge Valves and Instrumentation Manifolds**

Gauge Valves

© GV, GVH and GR Series

2-valve Manifolds © 2D, 2R, 2DH and 2RH Series

3-valve Manifolds © 3D, 3R, 3DH and 3RH Series

**Block and Bleed Valves** 

**○BB, DB, SB and DBB Series** 

5-valve Manifolds © 5D, 5R, 5DH and 5RH Series