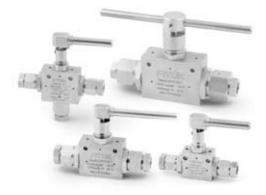

### **Gauge Valves and Instrumentation Manifolds**

Gauge Valves

© GV, GVH and GR Series

2-valve Manifolds © 2D, 2R, 2DH and 2RH Series

3-valve Manifolds © 3D, 3R, 3DH and 3RH Series

**Block and Bleed Valves** 

**○BB, DB, SB and DBB Series** 

5-valve Manifolds © 5D, 5R, 5DH and 5RH Series