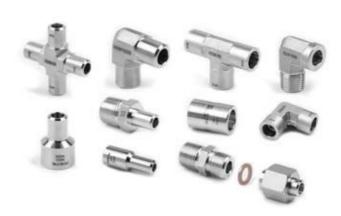

# **Ball Valves © BF and BFH Series**

**OBG** Series

**OBH** Series

**OBO** Series

**OBP** Series

**OBR** Series

**OBV** Series

**Needle Valves** 

**ONB** and NBH Series

**OND** and NDH Series

**ONF** and NFH Series

**ONG and NGH Series** 

**ONT Series** 

**ONR** and NRG Series

**ONY** and NYH Series

**ONU** and NUH Series

### **Check Valves**

**○CV** Series

**©CH Series** 

CA Series

**○CW** Series

**©CL Series** 