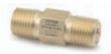

Pipe Fittings 10,000 - 60,000 psig

**Adapters and Couplings** 

10,000 - 60,000 psig

**Quick Couplings** 

10,000 - 30,000 psig

**OHQP, HQB, HQS and HQC Series** 

**Pneumatic Ball Valves** 

10,000 - 20,000 psig