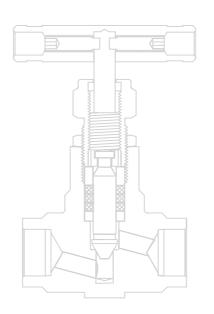

### **Metering Valves**

**○MS, MV, ML and MH Series** 

**Proportional Relief Valves** 

**○RV, RL and RM Series** 

**Plug Valves** 

**○PV** Series

**Purge Valves** 

**©RP Series** 