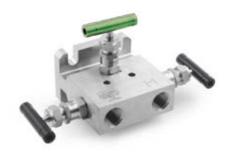

### **Gauge Valves and Instrumentation Manifolds**

Gauge Valves

© GV, GVH and GR Series

2-valve Manifolds © 2D, 2R, 2DH and 2RH Series

3-valve Manifolds © 3D, 3R, 3DH and 3RH Series

**Block and Bleed Valves** 

**○BB, DB, SB and DBB Series** 

5-valve Manifolds © 5D, 5R, 5DH and 5RH Series