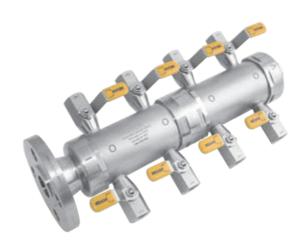

### **Gauge Valves and Instrumentation Manifolds**

Gauge Valves

© GV, GVH and GR Series

2-valve Manifolds © 2D, 2R, 2DH and 2RH Series

3-valve Manifolds © 3D, 3R, 3DH and 3RH Series

**Block and Bleed Valves** 

**○BB, DB, SB and DBB Series** 

5-valve Manifolds © 5D, 5R, 5DH and 5RH Series