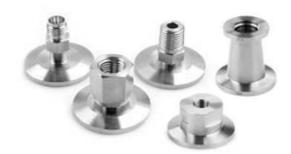

**Face Seal Fittings** 

**© FR Series Metal Gasket Face Seal Fittings** 

**○ FO Series O-ring Face Seal Fittings** 

**○ TFO Series L-ring Face Seal Fittings** 