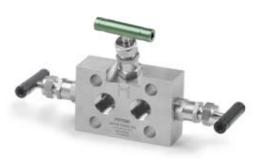

### **Gauge Valves and Instrumentation Manifolds**

Gauge Valves

© GV, GVH and GR Series

2-valve Manifolds © 2D, 2R, 2DH and 2RH Series

3-valve Manifolds © 3D, 3R, 3DH and 3RH Series

**Block and Bleed Valves** 

**○BB, DB, SB and DBB Series** 

5-valve Manifolds © 5D, 5R, 5DH and 5RH Series