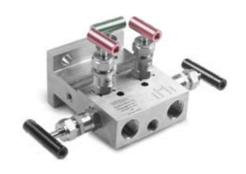

### **Gauge Valves and Instrumentation Manifolds**

Gauge Valves

© GV, GVH and GR Series

2-valve Manifolds © 2D, 2R, 2DH and 2RH Series

3-valve Manifolds © 3D, 3R, 3DH and 3RH Series

**Block and Bleed Valves** 

**○BB, DB, SB and DBB Series** 

5-valve Manifolds © 5D, 5R, 5DH and 5RH Series