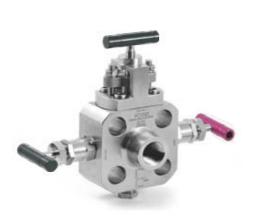

### **Gauge Valves and Instrumentation Manifolds**

Gauge Valves

© GV, GVH and GR Series

2-valve Manifolds © 2D, 2R, 2DH and 2RH Series

3-valve Manifolds © 3D, 3R, 3DH and 3RH Series

**Block and Bleed Valves** 

**○BB, DB, SB and DBB Series** 

5-valve Manifolds © 5D, 5R, 5DH and 5RH Series