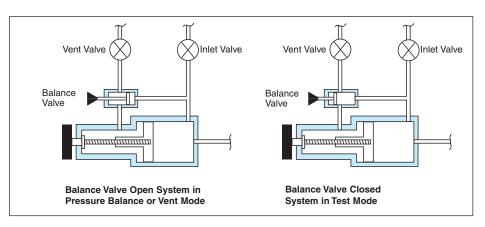

## FEATURES

- Precisely set a pressure in a closed pneumatic system
- Pneumatic Volume controller
- Vacuum 1,000 or 3000psi
- Piston/cylinder device provides fine adjustment in closed pneumatic systems

## STANDARD SPECIFICATIONS

Heise® Pressure Volume Controllers provide an easy-to-use means of rapidly and accurately adjusting pressure in a closed system. These pressure controllers provide the ability to precisely adjust pressure within 0.00025 psi. When used with digital pressure gauges, dial gauges, transducers, pressure switches, air deadweight testers, manometers and other similar devices they provide a fast and accurate means for setting a precise pressure.