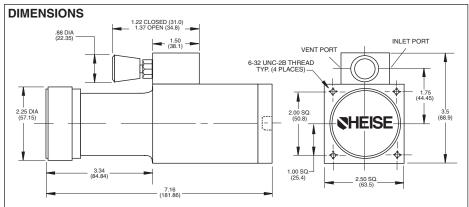

| Model                                                                          | HVC-1000    | HVC-3000    |
|--------------------------------------------------------------------------------|-------------|-------------|
| Range (psi)                                                                    | Vacuum-1000 | Vacuum-3000 |
| Proof (psi)                                                                    | 3000        | 6000        |
| Burst (psi)                                                                    | 6000 min.   | 12,000 min. |
| Resolution (psi)                                                               | 0.00025     | 0.0005      |
| Volume Change (cubic inches)                                                   | 3.5         | 2.5         |
| Mechanical Rotation (total turns)                                              | 31          | 61          |
| Connection                                                                     | 1/8 NPTF    | 1/8 NPTF    |
| Operating Temperature. Range                                                   | 20-120° F   | 20-120° F   |
| Construction Aluminium body, Stainless Steel, Brass, Teflon, Delrin and Buna-N |             |             |